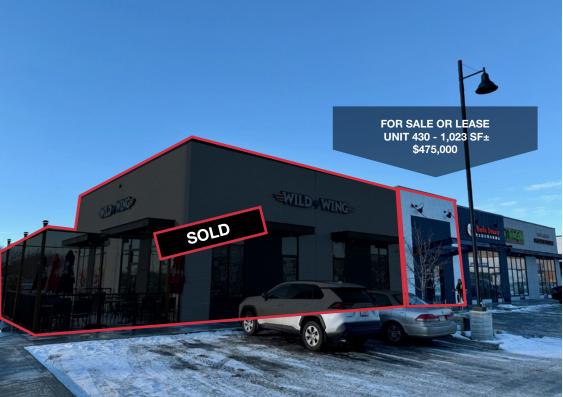

#### ERIN RIDGE RETAIL PLAZA | RETAIL UNITS AVAILABLE FOR SALE OR LEASE

1115 ST. ALBERT TRAIL, ST. ALBERT, AB

« NEIL ROSS ROAD »

| UNIT    | SIZE          | 2024 PROPERTY TAXES | SALE PRICE  |                        |
|---------|---------------|---------------------|-------------|------------------------|
| 250     | 1,109 sq.ft.± | \$9,940.97          | \$595,000   | INVESTMENT OPPORTUNITY |
| 410-420 | 1,977 sq.ft.± | \$17,092.39         | \$1,100,000 | SOLD                   |
| 430     | 1,023 sq.ft.± | \$7,438.82          | \$475,000   | FOR SALE OR LEASE      |
| 620     | 1,378 sq.ft.± | \$10,008.60         | \$657,000   | FOR SALE OR LEASE      |

FOR SALE OR LEASE UNIT 430 - 1,023 SF± \$475,000

FOR SALE OR LEASE
UNIT 620 - 1,378 SF±
\$657,000