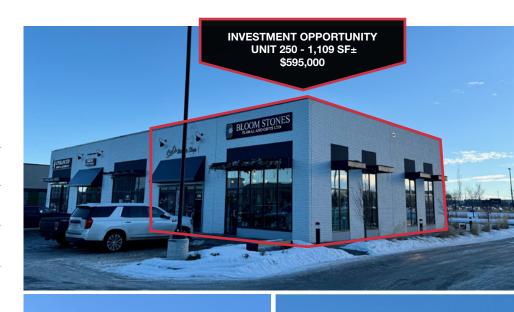

#### ERIN RIDGE RETAIL PLAZA | RETAIL UNITS AVAILABLE FOR SALE OR LEASE

1115 ST. ALBERT TRAIL, ST. ALBERT, AB

« NEIL ROSS ROAD »

| UNIT    | SIZE          | 2024 PROPERTY TAXES | SALE PRICE  |                        |
|---------|---------------|---------------------|-------------|------------------------|
| 250     | 1,109 sq.ft.± | \$9,940.97          | \$595,000   | INVESTMENT OPPORTUNITY |
| 410-420 | 1,977 sq.ft.± | \$17,092.39         | \$1,100,000 | SOLD                   |
| 430     | 1,023 sq.ft.± | \$7,438.82          | \$475,000   | FOR SALE OR LEASE      |
| 620     | 1,378 sq.ft.± | \$10,008.60         | \$657,000   | FOR SALE OR LEASE      |