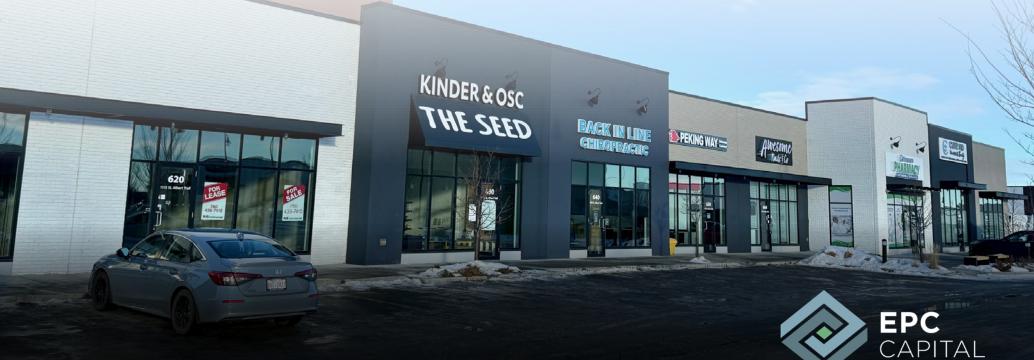

# ERIN RIDGE RETAIL PLAZA

## RETAIL UNITS AVAILABLE FOR SALE OR LEASE

1115 ST. ALBERT TRAIL, ST. ALBERT, AB

#### PROPERTY HIGHLIGHTS

Multiple purchase and lease opportunities in prominent retail shopping centre along St. Albert Trail

Two income producing investment opportunities

Convenient access from St. Albert Trail, which experiences an average daily traffic volume of 18,884 vehicles

Prime signage opportunities with high visibility

CC Corridor Commercial Zoning permits a wide range of uses

227 parking stalls available

JOIN A WIDE VARIETY OF TENANTS/RETAILERS INCLUDING:

WILD WING, CURE MD, ERIN RIDGE CHILDREN'S ACADEMY, FAST FIRED BY CARBONE, BASHA DONAIR, TANDORI FUSION