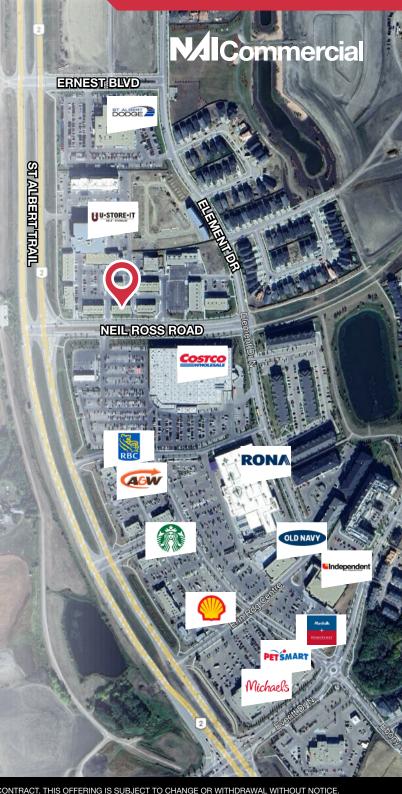

18,884 VPD ST ALBERT TRAIL N OF ELEMENT RD

22,026
DAYTIME POPULATION

1.7%
ANNUAL GROWTH 2023 - 2028

\$165,577
AVERAGE HOUSEHOLD INCOME

6,247

396 BUSINESSES

\$789M TOTAL CONSUMER SPENDING

2024 COSTAR DEMOGRAPHICS WITHIN 3KM RADIUS