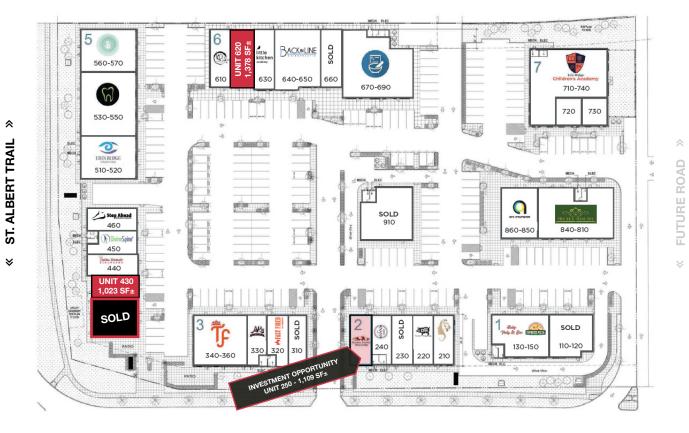

#### ERIN RIDGE RETAIL PLAZA | RETAIL UNITS AVAILABLE FOR SALE OR LEASE

1115 ST. ALBERT TRAIL, ST. ALBERT, AB

« NEIL ROSS ROAD »

| UNIT    | SIZE          | 2024 PROPERTY TAXES | SALE PRICE  |                        |
|---------|---------------|---------------------|-------------|------------------------|
| 250     | 1,109 sq.ft.± | \$9,940.97          | \$595,000   | INVESTMENT OPPORTUNITY |
| 410-420 | 1,977 sq.ft.± | \$17,092.39         | \$1,100,000 | SOLD                   |
| 430     | 1,023 sq.ft.± | \$7,438.82          | \$475,000   | FOR SALE OR LEASE      |
| 620     | 1,378 sq.ft.± | \$10,008.60         | \$657,000   | FOR SALE OR LEASE      |

#### ADDITIONAL INFORMATION

| LEGAL DESCRIPTION | Plan 2022681 Units 10,17,18,19,31                                                                                    |  |  |
|-------------------|----------------------------------------------------------------------------------------------------------------------|--|--|
| ZONING            | CC                                                                                                                   |  |  |
| LEASE RATE        | Market                                                                                                               |  |  |
| SALE PRICE        | Starting from \$475,000                                                                                              |  |  |
| OPERATING COSTS   | \$16.50/sq.ft./annum (2024) includes common area maintenance, property taxes, building insurance and management fees |  |  |